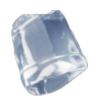

18 gr FULL ICE CUBE

All Icemaster machines are Watermarked to Australian Standards. All made with high grade stainless steel and have a mechanical operation. Made in Italy, excellent quality.

| ICEMASTER MX20         |                             |
|------------------------|-----------------------------|
| Control System         | E                           |
| Cooling System         | Air                         |
| Production in 24hrs    | 20kg Up to 1111 cubes       |
| Production Per Cycle   | 24 Ice Cubes (18 Gram Cube) |
| Storage Capacity       | 6kg Approx. 333 Cubes       |
| Voltage Standard       | 230V ~ 50 Hz                |
| Power Consumption      | 350 W                       |
| Type of Refrigerant    | R452A                       |
| Dimensions (W x D x H) | 365x495x600 mm              |
| Feet                   | 90 -130 mm                  |
| Net Weight             | 33kg                        |
| Packing Dimensions     | 445x575x700 mm              |
| Gross Weight           | 37kg                        |