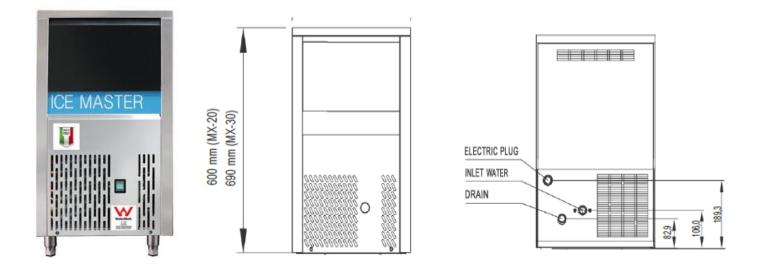

18 gr FULL ICE CUBE

All Icemaster machines are Watermarked to Australian Standards. All made with high grade stainless steel and have a mechanical operation. Made in Italy, excellent quality.

| ICEMASTER MX20         |                             |
|------------------------|-----------------------------|
| Control System         | E                           |
| Cooling System         | Air                         |
| Production in 24hrs    | 20kg Up to 1111 cubes       |
| Production Per Cycle   | 24 Ice Cubes (18 Gram Cube) |
| Storage Capacity       | 6kg Approx. 333 Cubes       |
| Voltage Standard       | 230V ~ 50 Hz                |
| Power Consumption      | 350 W                       |
| Type of Refrigerant    | R452A                       |
| Dimensions (W x D x H) | 365x495x600 mm              |
| Feet                   | 90 -130 mm                  |
| Net Weight             | 33kg                        |
| Packing Dimensions     | 445x575x700 mm              |
| Gross Weight           | 37kg                        |